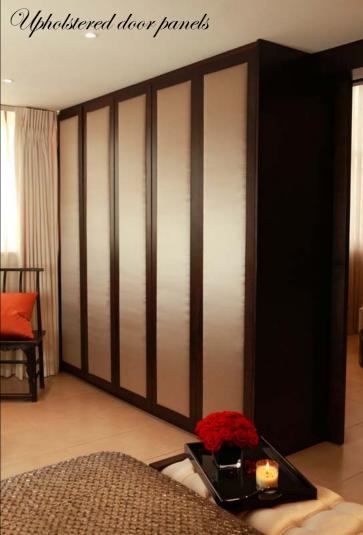

- \* Upholstered Pelmets
- \* Beds

Bespoke joinery service to include: 
\* Fitted Cupboards

- \* Bedside Tables
- \* Coffee Tables
- \* TV Units
- \* Electrically Operated TV Storage Ottomans \* Wine Storage Units