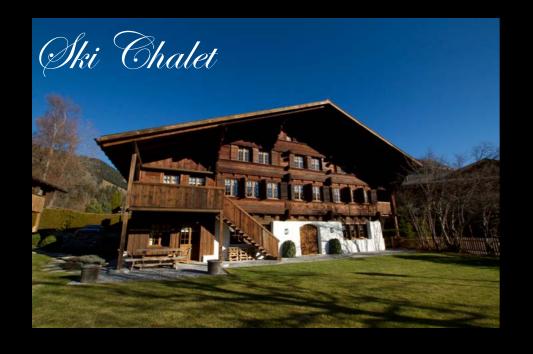

## Gstaad Switzerland

One of the oldest chalets in Gstaad, dating back to 1657
Was lovingly restored by its owners with all of today's modern comforts.
All soft furnishings and upholstered furniture was hand made in our London atelier, shipped and installed on site by our professional fitting team.