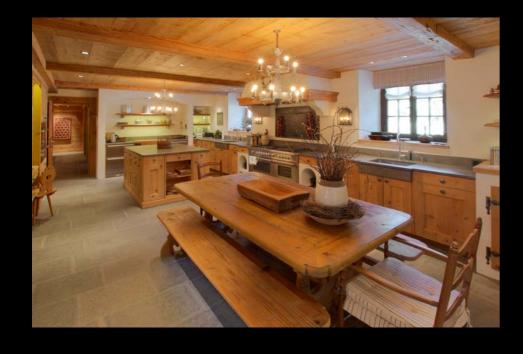

## Gstaad Switzerland

One of the oldest chalets in Gstaad, dating back to 1657
Was lovingly restored by its owners with all of today's modern comforts.
All soft furnishings and upholstered furniture was hand made in our London atelier, shipped and installed on site by our professional fitting team.