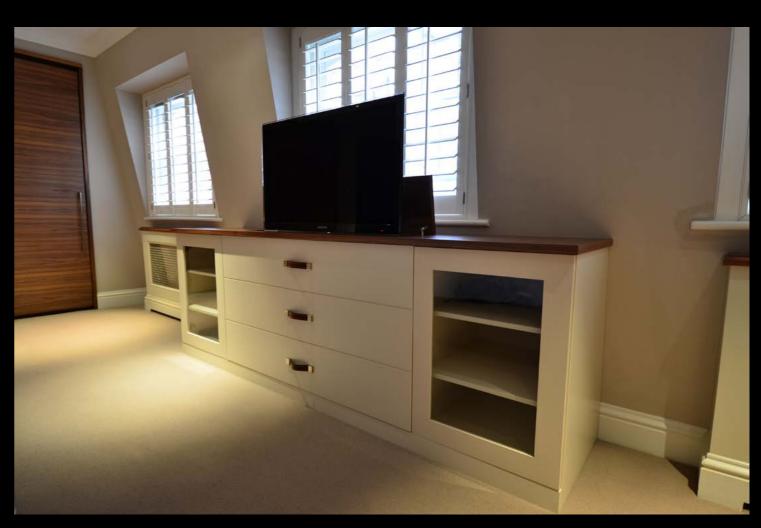

- \* Upholstered Pelmets
- \* Beds

Bespoke joinery service to include: 
\* Fitted Cupboards

- \* Bedside Tables
- \* Coffee Tables
- \* TV Units
- \* Electrically Operated TV Storage Ottomans \* Wine Storage Units