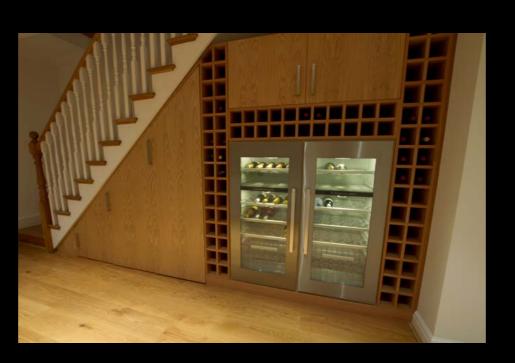

- \* Upholstered Pelmets
- \* Beds

Bespoke joinery service to include: 
\* Fitted Cupboards

- \* Bedside Tables
- \* Coffee Tables
- \* TV Units
- \* Electrically Operated TV Storage Ottomans \* Wine Storage Units