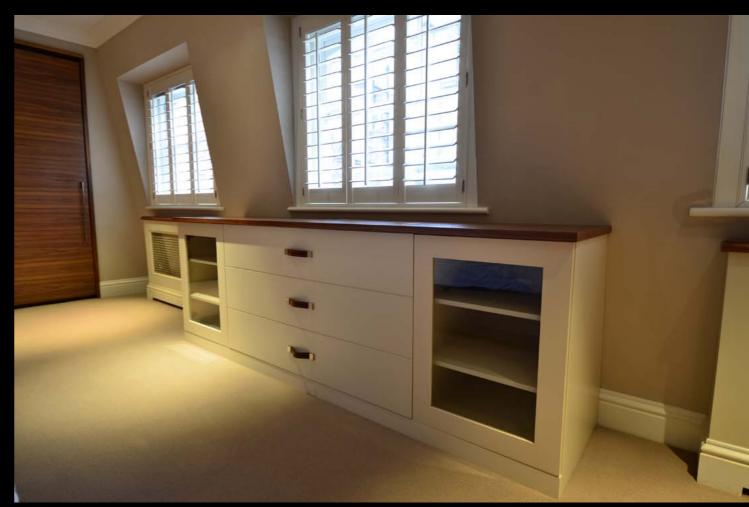

- \* Upholstered Pelmets
- \* Beds

Bespoke joinery service to include: 
\* Fitted Cupboards

- \* Bedside Tables
- \* Coffee Tables
- \* TV Units
- \* Electrically Operated TV Storage Ottomans \* Wine Storage Units