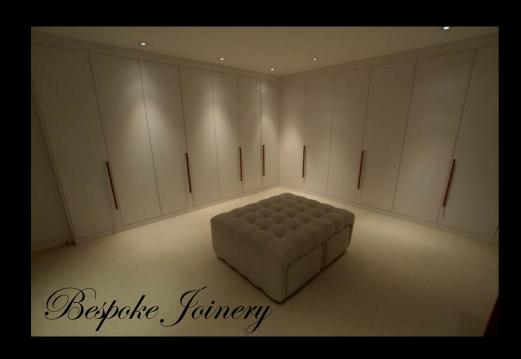

- \* Upholstered Pelmets
- \* Beds

Bespoke joinery service to include: 
\* Fitted Cupboards

- \* Bedside Tables
- \* Coffee Tables
- \* TV Units
- \* Electrically Operated TV Storage Ottomans \* Wine Storage Units