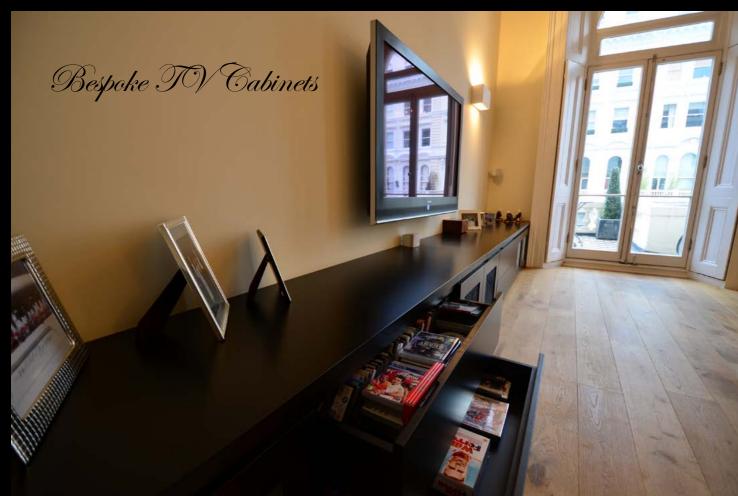

- \* Upholstered Pelmets
- \* Beds

Bespoke joinery service to include: 
\* Fitted Cupboards

- \* Bedside Tables
- \* Coffee Tables
- \* TV Units
- \* Electrically Operated TV Storage Ottomans \* Wine Storage Units